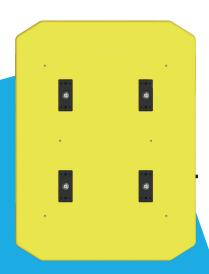

## 1000LC-F 600LC-F

UNIVERSAL AMR PLATFORM CUSTOMIZED FOR TRANSPORT RACKS

COMPACT SIZE 5G TECHNOLOGY

CE CERTIFIED

The under-run 1000LC-F/600LC-F AMR is available with a load capacity of 1,000 or 600 kg. Thanks to its compact size, it represents the smallest AMR in the entire range of Asseco CEIT's intelligent mobile robots.

## **SPECIFICATION**

| Туре                       | Under-run                               |
|----------------------------|-----------------------------------------|
| Navigation                 | Contour/magnetic                        |
| Direction of drive         | Forward/backward/on the spot rotation   |
| Minimal turning radius     | 0.7                                     |
| Speed (m/s)                | 0.7                                     |
| Load capacity (kg)         | 1,000/600                               |
| Lift                       | Electric                                |
| Lift (mm)                  | 50                                      |
| Dimensions (L, W, H in mm) | 1,214x917x280                           |
| Batteries                  | Li-FePO4                                |
| Charging                   | Automatic                               |
| Control                    | Manual control, optional remote control |
| Safety scanners            | SICK 2x 180° (optional 2D scanner)      |