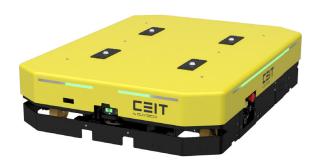

## 1000LC-F 600LC-F

UNIVERSAL AMR PLATFORM CUSTOMIZED FOR TRANSPORT RACKS

COMPACT SIZE 5G TECHNOLOGY

CE CERTIFIED

The under-run 1000LC-F/600LC-F AMR is available with a load capacity of 1,000 or 600 kg. Thanks to its compact size, it represents the smallest AMR in the entire range of Asseco CEIT's intelligent mobile robots.

## **SPECIFICATION**

| Туре                       | Under-run                               |
|----------------------------|-----------------------------------------|
| Navigation                 | Contour/magnetic                        |
| Direction of drive         | Forward/backward/on the spot rotation   |
| Minimal turning radius     | 0.7                                     |
| Speed (m/s)                | 0.7                                     |
| Load capacity (kg)         | 1,000/600                               |
| Lift                       | Electric                                |
| Lift (mm)                  | 50                                      |
| Dimensions (L, W, H in mm) | 1,214x917x280                           |
| Batteries                  | Li-FePO4                                |
| Charging                   | Automatic                               |
| Control                    | Manual control, optional remote control |
| Safety scanners            | SICK 2x 180° (optional 2D scanner)      |