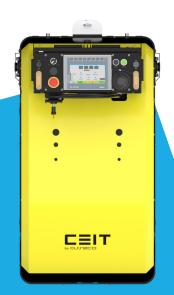

## 1300L-A TRACTOR AMR

The basic model of a smart AMR tow tractor with a high degree of reliability, safety and quality. It provides a high level of flexibility and scalability.

Its advantage is that it can transport several pallets at a time, rendering the flow of materials more efficient and reducing the cycle time.

## **SPECIFICATION**

| Туре                       | Tow tractor                                                                |
|----------------------------|----------------------------------------------------------------------------|
| Navigation                 | Contour/laser/magnetic                                                     |
| Direction of drive         | Forward                                                                    |
| Minimal turning radius     | 1.1                                                                        |
| Speed (m/s)                | 1.3                                                                        |
| Load capacity (kg)         | 1,300                                                                      |
| Dimensions (L, W, H in mm) | 1,170x670x1,270                                                            |
| Batteries                  | Traction gel                                                               |
| Charging                   | Automatic                                                                  |
| Control                    | Manual control, touchscreen                                                |
| Safety scanners            | SICK microScan 180°, SICK S300 180°<br>(optional 2D scanner and 3D camera) |