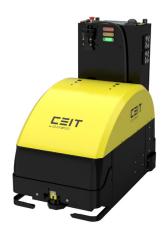

## 1300L-A TRACTOR AMR

The basic model of a smart AMR tow tractor with a high degree of reliability, safety and quality. It provides a high level of flexibility and scalability.

Its advantage is that it can transport several pallets at a time, rendering the flow of materials more efficient and reducing the cycle time.

## **SPECIFICATION**

| Туре                       | Tow tractor                                                                |
|----------------------------|----------------------------------------------------------------------------|
| Navigation                 | Contour/laser/magnetic                                                     |
| Direction of drive         | Forward                                                                    |
| Minimal turning radius     | 1.1                                                                        |
| Speed (m/s)                | 1.3                                                                        |
| Load capacity (kg)         | 1,300                                                                      |
| Dimensions (L, W, H in mm) | 1,170x670x1,270                                                            |
| Batteries                  | Traction gel                                                               |
| Charging                   | Automatic                                                                  |
| Control                    | Manual control, touchscreen                                                |
| Safety scanners            | SICK microScan 180°, SICK S300 180°<br>(optional 2D scanner and 3D camera) |