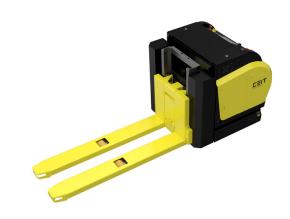

An autonomous low lift AMR with support ensuring the automatization of the production and logistics system in a reliable, efficient and safe manner.

Its use in the production process directly reduces costs and improves ergonomics and stock monitoring.

## **SPECIFICATION**

| Туре                             | Low lift with Europallet support             |
|----------------------------------|----------------------------------------------|
| Navigation                       | Contour/laser                                |
| Direction of drive               | Forward/backward                             |
| Minimal turning radius           | 1.8                                          |
| Speed (m/s)                      | Forward: 2.0/backward: 0,5                   |
| Load capacity (kg)               | 1,500                                        |
| Lift                             | Hydraulic                                    |
| Lift (mm)                        | 300                                          |
| Dimensions (L, W, H in mm)       | 2,438x900x920                                |
| Forks                            | Welded                                       |
| Max. pallet size (L, W, H in mm) | 1,200x800                                    |
| Manipulation                     | Via static part/from the ground              |
| Batteries                        | Li-FePO4                                     |
| Charging                         | Inductive/automatic                          |
| Control                          | Manual control, touchscreen, steering handle |
| Safety scanners                  | Safety PLC, safety laser                     |