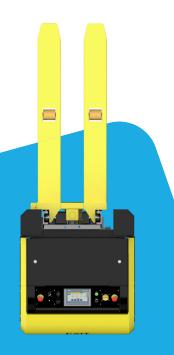

## **SPECIFICATION**

| Туре                             | Low lift with Europallet support             |
|----------------------------------|----------------------------------------------|
| Navigation                       | Contour/laser                                |
| Direction of drive               | Forward/backward                             |
| Minimal turning radius           | 1.8                                          |
| Speed (m/s)                      | Forward: 2.0/backward: 0,5                   |
| Load capacity (kg)               | 1,500                                        |
| Lift                             | Hydraulic                                    |
| Lift (mm)                        | 300                                          |
| Dimensions (L, W, H in mm)       | 2,438x900x920                                |
| Forks                            | Welded                                       |
| Max. pallet size (L, W, H in mm) | 1,200x800                                    |
| Manipulation                     | Via static part/from the ground              |
| Batteries                        | Li-FePO4                                     |
| Charging                         | Inductive/automatic                          |
| Control                          | Manual control, touchscreen, steering handle |
| Safety scanners                  | Safety PLC, safety laser                     |