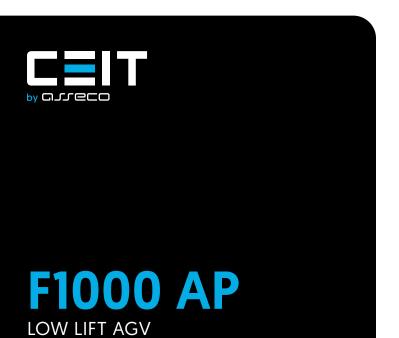

**CHARGING** 

THE INVISIBLE FORK ARM **DIRECT PALLET PICKUP** 

**CE CERTIFIED** 

F1000 AP is an autonomous, low-lift device with support and a lifting height of up to 330 mm. It is flexible, scalable and has 360° safety and protection. Is equipped with an automatic charging system.

The invisible fork arm direct pallet pickup allows a wide range of applications in different environments.

Advanced orientation thanks to hybrid switching between DM Code and SLAM navigation.

## **SPECIFICATION**

| Туре                                                       | Straddle low lift                                                  |
|------------------------------------------------------------|--------------------------------------------------------------------|
| Navigation                                                 | Hybrid navigation (switching between DM Code and SLAM Navigation)  |
| Direction of drive                                         | Forward/backward/on the spot rotation                              |
| Minimal turning radius                                     | 1,593                                                              |
| Speed (m/s)                                                | 2.0                                                                |
| Load capacity (kg)                                         | 1,000                                                              |
| Lift                                                       | Electric                                                           |
| Lift (mm)                                                  | 330                                                                |
| Dimensions (L, W, H in mm)                                 | 1,399x1,102x170                                                    |
| Forks                                                      | Forged                                                             |
| Pallet lenght (L in mm),<br>pallet width (W1 and W2 in mm) | $\leq$ 1,400 W1 $\leq$ 190, 700 $\leq$ W2 $\leq$ 970               |
| Manipulation                                               | From the ground                                                    |
| Batteries                                                  | Lithium                                                            |
| Charging                                                   | Automatic                                                          |
| Control                                                    | Own control system (PC, tablet)                                    |
| Safety scanners                                            | Front and rear laser sensors,<br>360° obstacle avoidance detection |