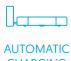

**CHARGING** 

THE INVISIBLE FORK ARM **DIRECT PALLET PICKUP** 

**CE CERTIFIED** 

F1000 AP is an autonomous, low-lift device with support and a lifting height of up to 330 mm. It is flexible, scalable and has 360° safety and protection. Is equipped with an automatic charging system.

The invisible fork arm direct pallet pickup allows a wide range of applications in different environments.

Advanced orientation thanks to hybrid switching between DM Code and SLAM navigation.

## **SPECIFICATION**

| Туре                                                       | Straddle low lift                                                  |
|------------------------------------------------------------|--------------------------------------------------------------------|
| Navigation                                                 | Hybrid navigation (switching between DM Code and SLAM Navigation)  |
| Direction of drive                                         | Forward/backward/on the spot rotation                              |
| Minimal turning radius                                     | 1,593                                                              |
| Speed (m/s)                                                | 2.0                                                                |
| Load capacity (kg)                                         | 1,000                                                              |
| Lift                                                       | Electric                                                           |
| Lift (mm)                                                  | 330                                                                |
| Dimensions (L, W, H in mm)                                 | 1,399x1,102x170                                                    |
| Forks                                                      | Forged                                                             |
| Pallet lenght (L in mm),<br>pallet width (W1 and W2 in mm) | $\leq$ 1,400 W1 $\leq$ 190, 700 $\leq$ W2 $\leq$ 970               |
| Manipulation                                               | From the ground                                                    |
| Batteries                                                  | Lithium                                                            |
| Charging                                                   | Automatic                                                          |
| Control                                                    | Own control system (PC, tablet)                                    |
| Safety scanners                                            | Front and rear laser sensors,<br>360° obstacle avoidance detection |