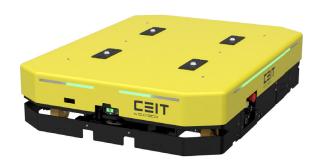

## 1000LC-F 600LC-F

UNIVERSAL AMR PLATFORM CUSTOMIZED FOR TRANSPORT RACKS

COMPACT SIZE

3G READT

CE CERTIFIED

The under-run 1000LC-F/600LC-F AMR is available with a load capacity of 1,000 or 600 kg. Thanks to its compact size, it represents the smallest AMR in the entire range of Asseco CEIT's intelligent mobile robots.