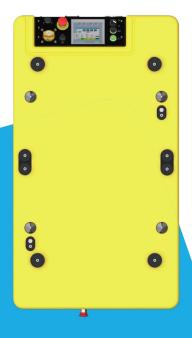

| T                          | Hadan                                            |
|----------------------------|--------------------------------------------------|
| Туре                       | Under-run                                        |
| Navigation                 | Contour                                          |
| Direction of drive         | Forward/backward/on the spot rotation            |
| Minimal turning radius (m) | 0.7                                              |
| Speed (m/s)                | 1.3                                              |
| Load capacity (kg)         | 1,200                                            |
| Lift                       | Hydraulic                                        |
| Lift (mm)                  | 130                                              |
| Dimensions (L, W, H in mm) | 1,220x690x340                                    |
| Batteries                  | Li-FePO4                                         |
| Charging                   | Inductive/automatic                              |
| Control                    | Manual control, touchscreen                      |
| Safety scanners            | SICK 2x 270° (optional 2D scanner and 3D camera) |