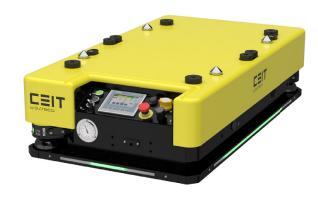

1200F UNDER-RUN AMR WITH FULL 360° SAFETY

CHARGING

5G READY

The 1200F is a robust, fast and smart underrunning platform. Universal and flexible to use with a wide variety of standard carriers as well as tailored made racks and special load carriers.

| T                          | Hadan                                            |
|----------------------------|--------------------------------------------------|
| Туре                       | Under-run                                        |
| Navigation                 | Contour                                          |
| Direction of drive         | Forward/backward/on the spot rotation            |
| Minimal turning radius (m) | 0.7                                              |
| Speed (m/s)                | 1.3                                              |
| Load capacity (kg)         | 1,200                                            |
| Lift                       | Hydraulic                                        |
| Lift (mm)                  | 130                                              |
| Dimensions (L, W, H in mm) | 1,220x690x340                                    |
| Batteries                  | Li-FePO4                                         |
| Charging                   | Inductive/automatic                              |
| Control                    | Manual control, touchscreen                      |
| Safety scanners            | SICK 2x 270° (optional 2D scanner and 3D camera) |