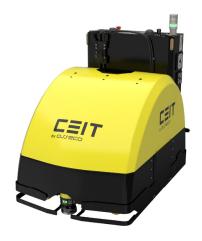

ATIC 5G READY

An advanced, comprehensive smart tow tractor offering flexibility, scalability and a high level of safety and protection.

Its advantage is that it can transport several pallets at a time, rendering the flow of materials more efficient and reducing the cycle time.

## SPECIFICATION

| Туре                       | Tow tractor                                                                |
|----------------------------|----------------------------------------------------------------------------|
| Navigation                 | Contour/laser/magnetic                                                     |
| Direction of drive         | Forward                                                                    |
| Minimal turning radius (m) | 1.1                                                                        |
| Speed (m/s)                | 2.0                                                                        |
| Load capacity (kg)         | 1,300                                                                      |
| Dimensions (L, W, H in mm) | 1,410x900x1,155                                                            |
| Batteries                  | Traction gel                                                               |
| Charging                   | Automatic                                                                  |
| Control                    | Manual control, touchscreen                                                |
| Safety scanners            | SICK microScan 180°, SICK S300 180°<br>(optional 2D scanner and 3D camera) |