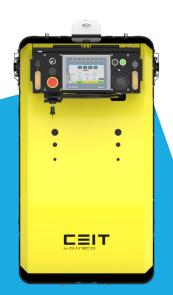

The basic model of a smart AMR tow tractor with a high degree of reliability, safety and quality. It provides a high level of flexibility and scalability.

Its advantage is that it can transport several pallets at a time, rendering the flow of materials more efficient and reducing the cycle time.

## **SPECIFICATION**

| Туре                       | Tow tractor                                                                |
|----------------------------|----------------------------------------------------------------------------|
| Navigation                 | Contour/laser/magnetic                                                     |
| Direction of drive         | Forward                                                                    |
| Minimal turning radius (m) | 1.1                                                                        |
| Speed (m/s)                | 1.3                                                                        |
| Load capacity (kg)         | 1,300                                                                      |
| Dimensions (L, W, H in mm) | 1,170x670x1,270                                                            |
| Batteries                  | Traction gel                                                               |
| Charging                   | Automatic                                                                  |
| Control                    | Manual control, touchscreen                                                |
| Safety scanners            | SICK microScan 180°, SICK S300 180°<br>(optional 2D scanner and 3D camera) |