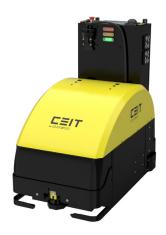

The basic model of a smart AMR tow tractor with a high degree of reliability, safety and quality. It provides a high level of flexibility and scalability.

Its advantage is that it can transport several pallets at a time, rendering the flow of materials more efficient and reducing the cycle time.

## **SPECIFICATION**

| Туре                       | Tow tractor                                                                |
|----------------------------|----------------------------------------------------------------------------|
| Navigation                 | Contour/laser/magnetic                                                     |
| Direction of drive         | Forward                                                                    |
| Minimal turning radius (m) | 1.1                                                                        |
| Speed (m/s)                | 1.3                                                                        |
| Load capacity (kg)         | 1,300                                                                      |
| Dimensions (L, W, H in mm) | 1,170x670x1,270                                                            |
| Batteries                  | Traction gel                                                               |
| Charging                   | Automatic                                                                  |
| Control                    | Manual control, touchscreen                                                |
| Safety scanners            | SICK microScan 180°, SICK S300 180°<br>(optional 2D scanner and 3D camera) |