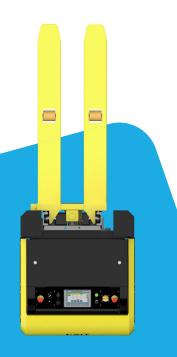

An autonomous low lift AMR with support ensuring the automatization of the production and logistics system in a reliable, efficient and safe manner.

Its use in the production process directly reduces costs and improves ergonomics and stock monitoring.

## **SPECIFICATION**

| Туре                             | Low lift with Europallet support             |
|----------------------------------|----------------------------------------------|
| Navigation                       | Contour/laser                                |
|                                  | <u>'</u>                                     |
| Direction of drive               | Forward/backward                             |
| Minimal turning radius (m)       | 1.8                                          |
| Speed (m/s)                      | Forward: 2.0/backward: 0,5                   |
| Load capacity (kg)               | 1,500                                        |
| Lift                             | Hydraulic                                    |
| Lift (mm)                        | 300                                          |
| Dimensions (L, W, H in mm)       | 2,438x900x920                                |
| Forks                            | Welded                                       |
| Max. pallet size (L, W, H in mm) | 1,200×800                                    |
| Manipulation                     | Via static part/from the ground              |
| Batteries                        | Li-FePO4                                     |
| Charging                         | Inductive/automatic                          |
| Control                          | Manual control, touchscreen, steering handle |
| Safety scanners                  | Safety PLC, safety laser                     |