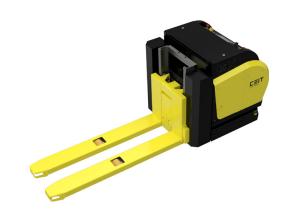

An autonomous low lift AMR with support ensuring the automatization of the production and logistics system in a reliable, efficient and safe manner.

Its use in the production process directly reduces costs and improves ergonomics and stock monitoring.

## **SPECIFICATION**

| Туре                             | Low lift with Europallet support             |
|----------------------------------|----------------------------------------------|
| Navigation                       | Contour/laser                                |
|                                  | <u>'</u>                                     |
| Direction of drive               | Forward/backward                             |
| Minimal turning radius (m)       | 1.8                                          |
| Speed (m/s)                      | Forward: 2.0/backward: 0,5                   |
| Load capacity (kg)               | 1,500                                        |
| Lift                             | Hydraulic                                    |
| Lift (mm)                        | 300                                          |
| Dimensions (L, W, H in mm)       | 2,438x900x920                                |
| Forks                            | Welded                                       |
| Max. pallet size (L, W, H in mm) | 1,200×800                                    |
| Manipulation                     | Via static part/from the ground              |
| Batteries                        | Li-FePO4                                     |
| Charging                         | Inductive/automatic                          |
| Control                          | Manual control, touchscreen, steering handle |
| Safety scanners                  | Safety PLC, safety laser                     |