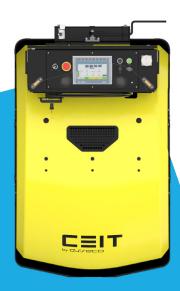

## 3000A TRACTOR AMR

GING

An advanced, comprehensive smart tow tractor offering flexibility, scalability and a high level of safety and protection.

Its advantage is that it can transport several pallets at a time, rendering the flow of materials more efficient and reducing the cycle time.

## **SPECIFICATION**

| Туре                       | Tow tractor                                                                |
|----------------------------|----------------------------------------------------------------------------|
| Navigation                 | Contour/laser/magnetic                                                     |
| Direction of drive         | Forward                                                                    |
| Minimal turning radius (m) | 1.1                                                                        |
| Speed (m/s)                | 1.0                                                                        |
| Load capacity (kg)         | 3,000                                                                      |
| Dimensions (L, W, H in mm) | 1,410x900x1,155                                                            |
| Batteries                  | Traction gel                                                               |
| Charging                   | Automatic                                                                  |
| Control                    | Manual control, touchscreen                                                |
| Safety scanners            | SICK microScan 180°, SICK S300 180°<br>(optional 2D scanner and 3D camera) |