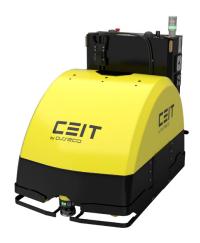

## 3000A TRACTOR AMR

GING

An advanced, comprehensive smart tow tractor offering flexibility, scalability and a high level of safety and protection.

Its advantage is that it can transport several pallets at a time, rendering the flow of materials more efficient and reducing the cycle time.

## **SPECIFICATION**

| Туре                       | Tow tractor                                                                |
|----------------------------|----------------------------------------------------------------------------|
| Navigation                 | Contour/laser/magnetic                                                     |
| Direction of drive         | Forward                                                                    |
| Minimal turning radius (m) | 1.1                                                                        |
| Speed (m/s)                | 1.0                                                                        |
| Load capacity (kg)         | 3,000                                                                      |
| Dimensions (L, W, H in mm) | 1,410x900x1,155                                                            |
| Batteries                  | Traction gel                                                               |
| Charging                   | Automatic                                                                  |
| Control                    | Manual control, touchscreen                                                |
| Safety scanners            | SICK microScan 180°, SICK S300 180°<br>(optional 2D scanner and 3D camera) |