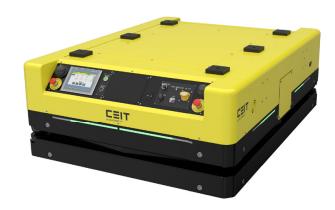

3200F UNDER-RUN AMR FULL 360° SAFETY

3200F is an autonomous mobile under-run with load capacity up to 3,200 kg. The two-way movement of the under-run and minimal turning space enables the under-run to be used directly in assembly processes. It is also available in combination with an electric lifting platform with a stroke of 60 mm, providing an ideal method of transport into robotic workstations without using centring stations.

The under-run also enables very slow travel, ensuring continuous movement during assembly directly on the platform.

## **SPECIFICATION**

| Туре                       | Under-run                                        |
|----------------------------|--------------------------------------------------|
| Navigation                 | Contour                                          |
| Direction of drive         | Forward/backward/on the spot rotation            |
| Minimal turning radius (m) | 0.9                                              |
| Speed (m/s)                | 1                                                |
| Load capacity (kg)         | 3,200                                            |
| Lift                       | Electric                                         |
| Lift (mm)                  | 60                                               |
| Dimensions (L, W, H in mm) | 1,700×1,300×600                                  |
| Batteries                  | Li-FePO4                                         |
| Charging                   | Inductive/automatic                              |
| Control                    | Manual control, touchscreen                      |
| Safety scanners            | SICK 2x 270° (optional 2D scanner and 3D camera) |