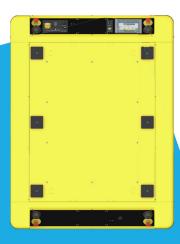

3200F UNDER-RUN AMR FULL 360° SAFETY

3200F is an autonomous mobile under-run with load capacity up to 3,200 kg. The two-way movement of the under-run and minimal turning space enables the under-run to be used directly in assembly processes. It is also available in combination with an electric lifting platform with a stroke of 60 mm, providing an ideal method of transport into robotic workstations without using centring stations.

## **SPECIFICATION**

| Туре                       | Under-run                                        |
|----------------------------|--------------------------------------------------|
| Navigation                 | Contour                                          |
| Direction of drive         | Forward/backward/on the spot rotation            |
| Minimal turning radius (m) | 0.9                                              |
| Speed (m/s)                | 1                                                |
| Load capacity (kg)         | 3,200                                            |
| Lift                       | Electric                                         |
| Lift (mm)                  | 60                                               |
| Dimensions (L, W, H in mm) | 1,700×1,300×600                                  |
| Batteries                  | Li-FePO4                                         |
| Charging                   | Inductive/automatic                              |
| Control                    | Manual control, touchscreen                      |
| Safety scanners            | SICK 2x 270° (optional 2D scanner and 3D camera) |